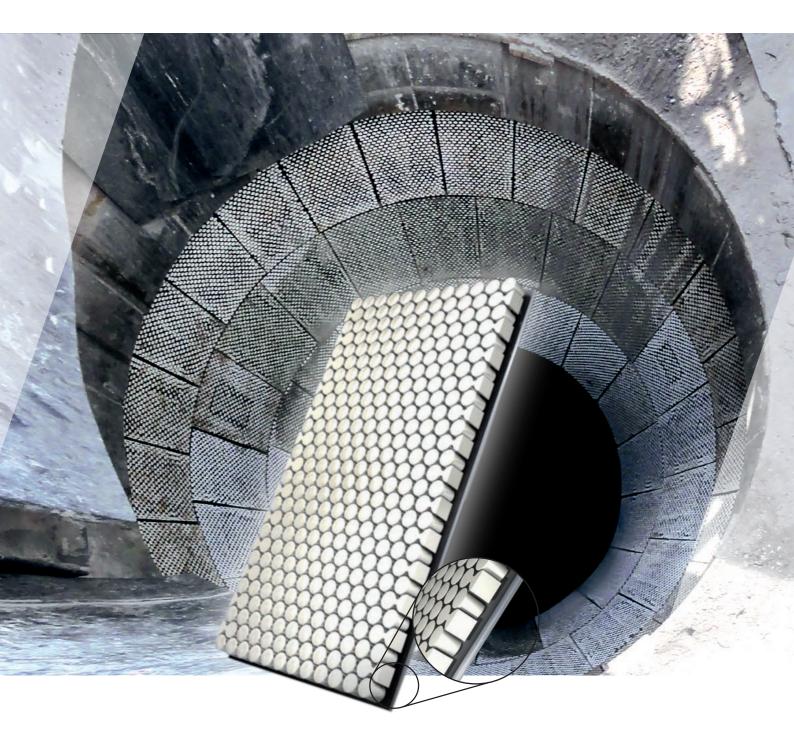

## **REMALOX HD 35**

Optimum impact and wear protection

Our high-quality REMALOX HD 35 segment plates provide optimum impact and wear protection. You avoid unnecessary cost for maintenance and downtime, thereby increasing the productivity of your machinery and equipment many times over.

### Fields of application

Due to its composite construction REMALOX HD 35 is especially suitable for applications, where in addition to abrasion, impact energy plays a major role. While the rubber matrix absorbs impact energy, vulcanized  ${\rm Al}_2{\rm O}_3$ -ceramic cylinders protect the surface against abrasive wear.

The additional metal layer on the undersurface enables easy fitting on the application areas.

REMALOX HD 35 segment plates have proven optimal performance in applications with high delivery volumes of broken material, long maintenance intervalsand constructional unfavourable impact angles.