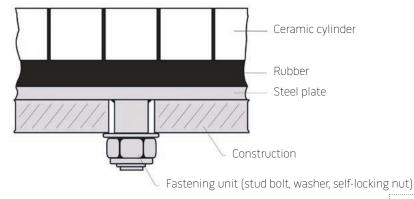

#### Fastening recommendation

#### **Technical properties**

| Ref. No.               | 539 8980                                                                   | 539 8970          |
|------------------------|----------------------------------------------------------------------------|-------------------|
| Dimensions (L X B X H) | 500 x 500 x 35 mm                                                          | 500 x 250 x 35 mm |
| Weight                 | 26,0 kg                                                                    | 13,0 kg           |
| Composition            | 5 mm steel sheet,<br>10 mm rubber,<br>20 mm ceramic cylinders with Ø 20 mm |                   |